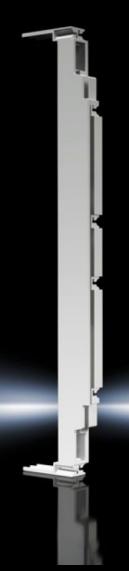

#### SV 9340.290 - Insert strip for OM adaptors/supports

To extend the construction width.

#### **Features**

| Model No.             | SV 9340.290                                                                                                                           |
|-----------------------|---------------------------------------------------------------------------------------------------------------------------------------|
| Product description   | To extend the construction width in a 10 mm pitch pattern. May be bayed as often as required on both sides. With integral cable duct. |
| Material              | Polyamide                                                                                                                             |
| Colour                | RAL 7035                                                                                                                              |
| Supply includes       | 6 connection pins                                                                                                                     |
| Dimensions            | Width: 10 mm                                                                                                                          |
| Packs of              | 2 pc(s).                                                                                                                              |
| Net weight            | 0.052                                                                                                                                 |
| Gross weight          | 0.061                                                                                                                                 |
| Customs tariff number | 39269097                                                                                                                              |
| EAN                   | 4028177502499                                                                                                                         |
| ETIM 9                | EC002270                                                                                                                              |
| ECLASS 8.0            | 27409221                                                                                                                              |
|                       |                                                                                                                                       |