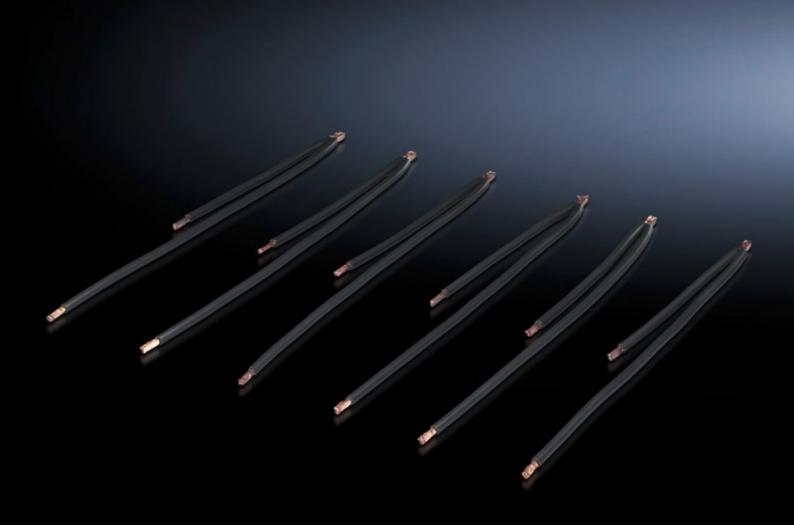

# SV 9340.820 - Twin cord for OM adaptors with spring terminal block 2.5 – 16 mm<sup>2</sup>

Pre-assembled connection cables for individual connection of up to two switchgear units per adaptor.

#### **Features**

| Model No.                    | SV 9340.820                                                                                                      |
|------------------------------|------------------------------------------------------------------------------------------------------------------|
| Product description          | Pre-assembled connection cables for individual connection of up to two switchgear units per adaptor.             |
| Material                     | PVC insulation<br>Temperature resistant to 105 °C<br>Wire ends with ultrasonic wire-end compression at both ends |
| AWG                          | AWG 10 = 5.26 mm² ∅ 6 mm²                                                                                        |
| Note                         | AWG = American Wire Gauge                                                                                        |
| Dimensions                   | Length: 140 mm, 250 mm                                                                                           |
| Packs of                     | 6 pc(s).                                                                                                         |
| Net weight                   | 0.138                                                                                                            |
| Gross weight                 | 0.16                                                                                                             |
| Copper weight (kg per piece) | 0.013                                                                                                            |
| Customs tariff number        | 85444290                                                                                                         |
| EAN                          | 4028177583573                                                                                                    |
| ETIM 9                       | EC000839                                                                                                         |
| ECLASS 8.0                   | 27400613                                                                                                         |