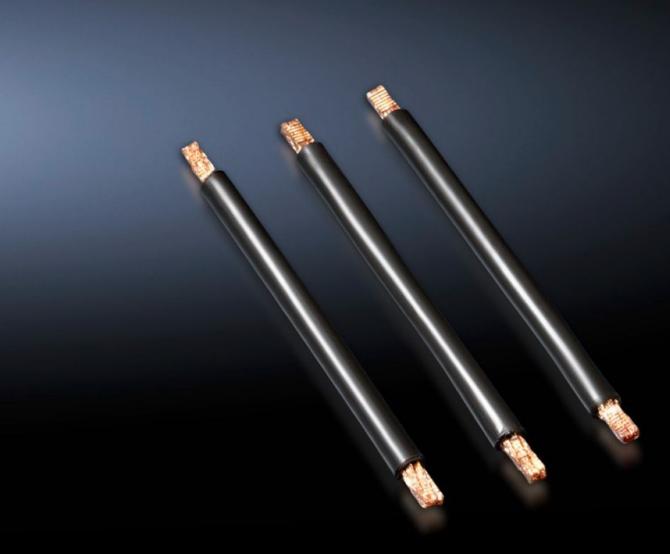

# SV 9340.850 - Cable set for OM adaptors with spring terminal block

Pre-assembled connection cables for individual connection of switchgear.

#### **Features**

| Model No.                    | SV 9340.850                                                                                                                     |
|------------------------------|---------------------------------------------------------------------------------------------------------------------------------|
| Product description          | Pre-assembled connection cables for individual connection of switchgear, top-mounted on OM adaptors with tension spring clamps. |
| Material                     | PVC insulation Temperature resistant to 105 °C Wire ends with ultrasonic wire-end compression at both ends                      |
| AWG                          | AWG 14 = 2.08 mm² ½ 2,5 mm²                                                                                                     |
| Note                         | AWG = American Wire Gauge                                                                                                       |
| Dimensions                   | Length: 140 mm                                                                                                                  |
| Packs of                     | 15 pc(s).                                                                                                                       |
| Net weight                   | 0.03                                                                                                                            |
| Gross weight                 | 0.058                                                                                                                           |
| Copper weight (kg per piece) | 0.002                                                                                                                           |
| Customs tariff number        | 85444290                                                                                                                        |
| EAN                          | 4028177502703                                                                                                                   |
| ETIM 9                       | EC000839                                                                                                                        |
| ECLASS 8.0                   | 27062302                                                                                                                        |