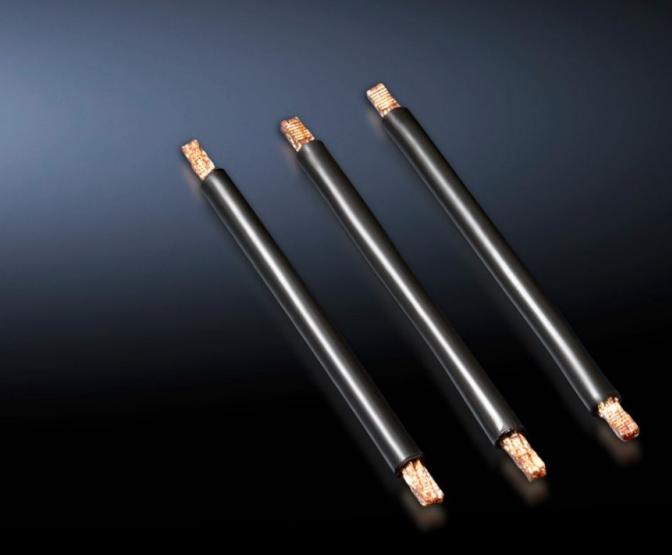

# SV 9340.880 - Cable set for OM adaptors with spring terminal block

Pre-assembled connection cables for individual connection of switchgear.

#### **Features**

| Model No.                    | SV 9340.880                                                                                                                     |
|------------------------------|---------------------------------------------------------------------------------------------------------------------------------|
| Product description          | Pre-assembled connection cables for individual connection of switchgear, top-mounted on OM adaptors with tension spring clamps. |
| Material                     | PVC insulation Temperature resistant to 105 °C Wire ends with ultrasonic wire-end compression at both ends                      |
| AWG                          | AWG 8 = 8.37 mm² № 10 mm²                                                                                                       |
| Note                         | AWG = American Wire Gauge                                                                                                       |
| Dimensions                   | Length: 140 mm                                                                                                                  |
| Packs of                     | 6 pc(s).                                                                                                                        |
| Net weight                   | 0.06                                                                                                                            |
| Gross weight                 | 0.088                                                                                                                           |
| Copper weight (kg per piece) | 0.009                                                                                                                           |
| Customs tariff number        | 85444290                                                                                                                        |
| EAN                          | 4028177502734                                                                                                                   |
| ETIM 9                       | EC000839                                                                                                                        |
| ECLASS 8.0                   | 27062302                                                                                                                        |