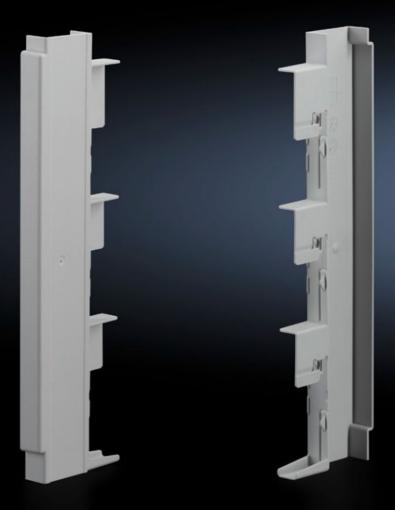

## SV 9340.905 - Wiring duct for D-Switch bus-mounting fuse

## base

For safe, shock-hazard-protected routing of connection cables. Also suitable for use as a spacer support.

## Features

| Model No.             | SV 9340.905                                                                                               |
|-----------------------|-----------------------------------------------------------------------------------------------------------|
| Product description   | For safe, shock-hazard-protected routing of connection cables. Also suitable for use as a spacer support. |
| Material              | Polyamide<br>Fire protection corresponding to UL 94-V0                                                    |
| Colour                | RAL 7035                                                                                                  |
| To fit Model No.      | 9340.950                                                                                                  |
| Dimensions            | Width: 13.5 mm                                                                                            |
| Packs of              | 10 pc(s).                                                                                                 |
| Net weight            | 0.3                                                                                                       |
| Customs tariff number | 39259020                                                                                                  |
| EAN                   | 4028177955677                                                                                             |
| ETIM 9                | EC000775                                                                                                  |
| ECLASS 8.0            | 27142414                                                                                                  |
|                       |                                                                                                           |