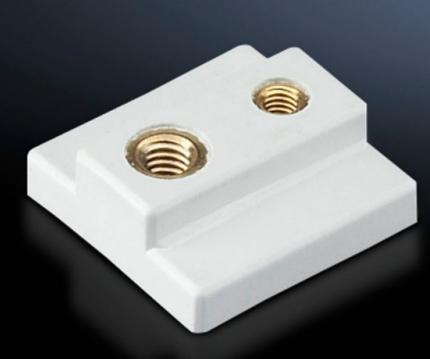

## SV 9342.640 - Sliding block for circuit-breaker component adaptors

For additional locking of circuit-breakers with more than two attachment points.