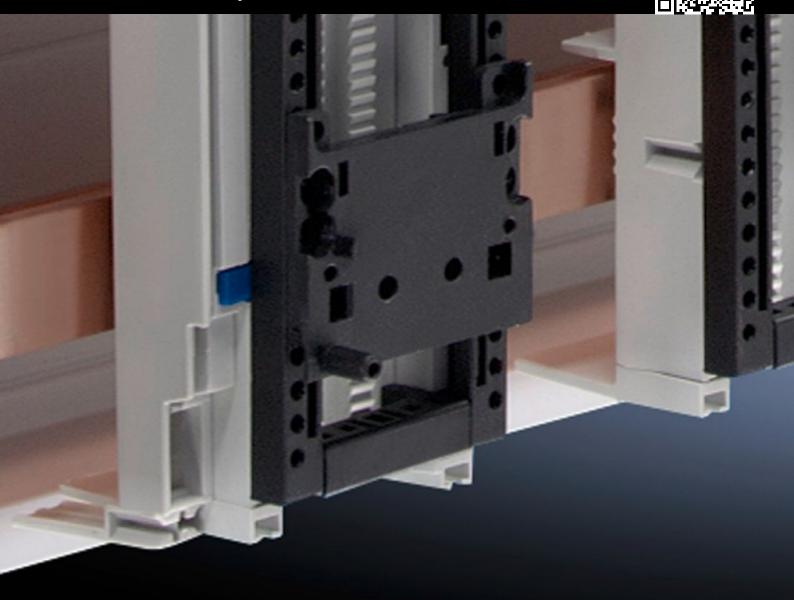

## SV 9342.810 - PinBlock for support frames

For reliable attachment and positioning of the contactor on motor starter combinations.

## **Features**

| Model No.             | SV 9342.810                                                                                                                                                                                                     |
|-----------------------|-----------------------------------------------------------------------------------------------------------------------------------------------------------------------------------------------------------------|
| Product description   | For reliable attachment and positioning of the contactor on motor starter combinations. Simple clip-on mounting onto the support frame. Individual vertical positioning is achieved by relocating the PinBlock. |
| Material              | Polyamide                                                                                                                                                                                                       |
| Colour                | RAL 9005                                                                                                                                                                                                        |
| Support frame width   | 55 mm                                                                                                                                                                                                           |
| Note                  | UL approval in conjunction with OM adaptor/support                                                                                                                                                              |
| Packs of              | 5 pc(s).                                                                                                                                                                                                        |
| Net weight            | 0.03                                                                                                                                                                                                            |
| Gross weight          | 0.039                                                                                                                                                                                                           |
| Customs tariff number | 39269097                                                                                                                                                                                                        |
| EAN                   | 4028177503854                                                                                                                                                                                                   |
| ETIM 9                | EC002270                                                                                                                                                                                                        |
| ECLASS 8.0            | 27400613                                                                                                                                                                                                        |