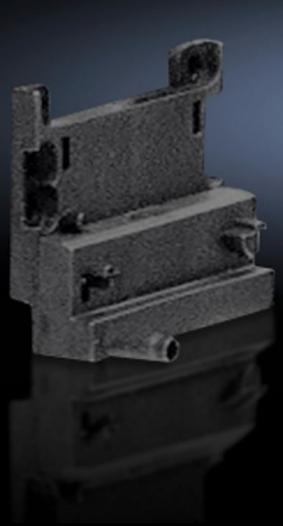

## SV 9342.820 - PinBlock Plus for starters with increased contactor attachment

For starters with increased contactor attachment.

## **Features**

| Model No.             | SV 9342.820                                                 |
|-----------------------|-------------------------------------------------------------|
| Product description   | Mounted by simply clipping onto the PinBlock 9342.800/.810. |
| Material              | Polyamide                                                   |
| Colour                | RAL 9005                                                    |
| Note                  | UL approval in conjunction with OM adaptor/support          |
| Packs of              | 5 pc(s).                                                    |
| Net weight            | 0.03                                                        |
| Gross weight          | 0.035                                                       |
| Customs tariff number | 39269097                                                    |
| EAN                   | 4028177503861                                               |
| ETIM 9                | EC002270                                                    |
| ECLASS 8.0            | 27400613                                                    |