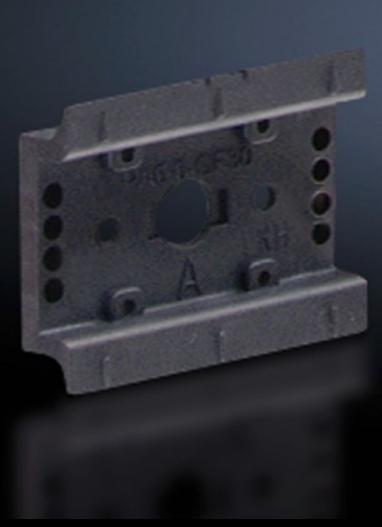

## SV 9342.850 - Support rail 35 x 10 mm for OM adaptors/ supports

For attaching to the adaptor section or to the support frame.

#### **Features**

| Model No.                                     | SV 9342.850                                                                                                                                      |
|-----------------------------------------------|--------------------------------------------------------------------------------------------------------------------------------------------------|
| Design                                        | TS 45C                                                                                                                                           |
| Product description                           | For attaching to the adaptor section and support frame.                                                                                          |
| Material                                      | Polyamide                                                                                                                                        |
| Colour                                        | RAL 9005                                                                                                                                         |
| Supply includes                               | Assembly screws                                                                                                                                  |
| Anti-slip guard for motor circuit-<br>breaker | Yes                                                                                                                                              |
| Support rail type                             | TS 45C                                                                                                                                           |
| Note                                          | UL approval in conjunction with OM adaptor/support Support rail TS xxD-V only suitable for non-pitch pattern-dependent mounting on support frame |
| Dimensions                                    | Width: 45 mm                                                                                                                                     |
| Packs of                                      | 5 pc(s).                                                                                                                                         |
| Net weight                                    | 0.04                                                                                                                                             |
| Gross weight                                  | 0.044                                                                                                                                            |
| Customs tariff number                         | 39269097                                                                                                                                         |
|                                               |                                                                                                                                                  |