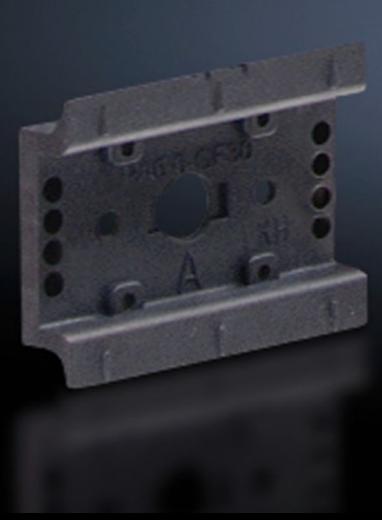

## SV 9342.860 - Support rail 35 x 10 mm for OM adaptors/ supports

For attaching to the adaptor section or to the support frame.

#### **Features**

| Model No.             | SV 9342.860                                                                                                                                            |
|-----------------------|--------------------------------------------------------------------------------------------------------------------------------------------------------|
| Design                | TS 45D                                                                                                                                                 |
| Product description   | For attaching to the adaptor section and support frame.                                                                                                |
| Material              | Polyamide                                                                                                                                              |
| Colour                | RAL 9005                                                                                                                                               |
| Supply includes       | Assembly screws                                                                                                                                        |
| Support rail type     | TS 45D                                                                                                                                                 |
| Note                  | UL approval in conjunction with OM adaptor/support<br>Support rail TS xxD-V only suitable for non-pitch pattern-dependent<br>mounting on support frame |
| Dimensions            | Width: 45 mm                                                                                                                                           |
| Packs of              | 5 pc(s).                                                                                                                                               |
| Net weight            | 0.04                                                                                                                                                   |
| Gross weight          | 0.044                                                                                                                                                  |
| Customs tariff number | 39269097                                                                                                                                               |
| EAN                   | 4028177503915                                                                                                                                          |
| ETIM 9                | EC001285                                                                                                                                               |

#### Tender text

Support rail TS 45D
Support rail TS 45D 35 x 10 mm
for OM adaptor / support
for attaching to the adaptor section
System:
Rittal RiLine60

© Rittal 2025 3