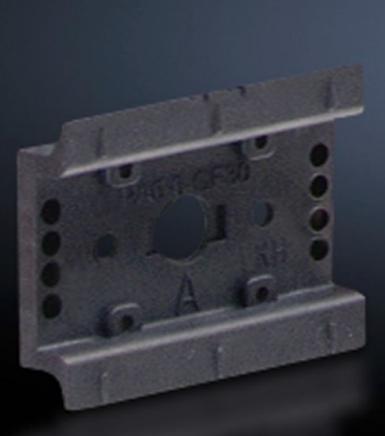

## SV 9342.870 - Support rail 35 x 10 mm for OM adaptors/ supports

For attaching to the adaptor section or to the support frame.

#### Features

| Model No.             | SV 9342.870                                                                                                                                            |
|-----------------------|--------------------------------------------------------------------------------------------------------------------------------------------------------|
| Design                | TS 45D-V                                                                                                                                               |
| Product description   | For attaching to the adaptor section and support frame.                                                                                                |
| Material              | Polyamide                                                                                                                                              |
| Colour                | RAL 9005                                                                                                                                               |
| Supply includes       | Assembly screws                                                                                                                                        |
| Support rail type     | TS 45D-V                                                                                                                                               |
| Note                  | UL approval in conjunction with OM adaptor/support<br>Support rail TS xxD-V only suitable for non-pitch pattern-dependent<br>mounting on support frame |
| Dimensions            | Width: 45 mm                                                                                                                                           |
| Packs of              | 5 pc(s).                                                                                                                                               |
| Net weight            | 0.05                                                                                                                                                   |
| Gross weight          | 0.063                                                                                                                                                  |
| Customs tariff number | 39269097                                                                                                                                               |
| EAN                   | 4028177503922                                                                                                                                          |
| ETIM 9                | EC001285                                                                                                                                               |
|                       |                                                                                                                                                        |

#### Tender text

Support rail TS45B Support rail TS 45B-V 35 x 10 mm for OM adaptor / support for attaching to the support frame With latch for retrospective locking of the support rail with pre-assembled switchgear System: Rittal RiLine60