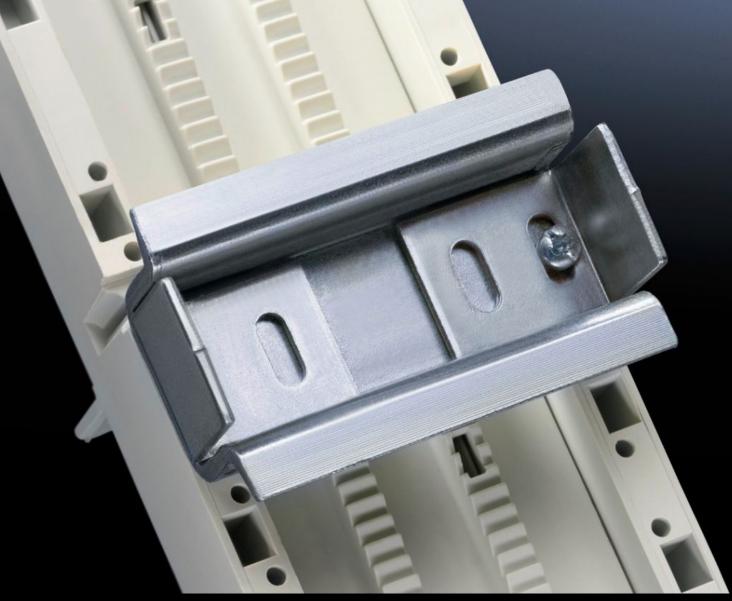

## SV 9342.880 - Support rail 35 x 15 mm for OM adaptors/ supports

For attaching to the adaptor section.

## **Features**

| Model No.                     | SV 9342.880                                                                                                    |
|-------------------------------|----------------------------------------------------------------------------------------------------------------|
| Product description           | For attaching to the adaptor section.                                                                          |
| Material                      | Sheet steel                                                                                                    |
| Surface finish                | Zinc-plated                                                                                                    |
| Supply includes               | Assembly screws and side anti-slip guard                                                                       |
| Dimensions                    | Width: 45 mm                                                                                                   |
| Packs of                      | 5 pc(s).                                                                                                       |
| Net weight                    | 0.25                                                                                                           |
| Gross weight                  | 0.278                                                                                                          |
| PCF per pack (cradle-to-gate) | 1.1 kg CO2 eq (Cat B)                                                                                          |
| Note on PCF category          | Category B: PCF value (cradle-to-gate) based on the product weight, approximately calculated and self-declared |
| Customs tariff number         | 73269098                                                                                                       |
| EAN                           | 4028177503939                                                                                                  |
| ETIM 9                        | EC001285                                                                                                       |
| ECLASS 8.0                    | 27141143                                                                                                       |