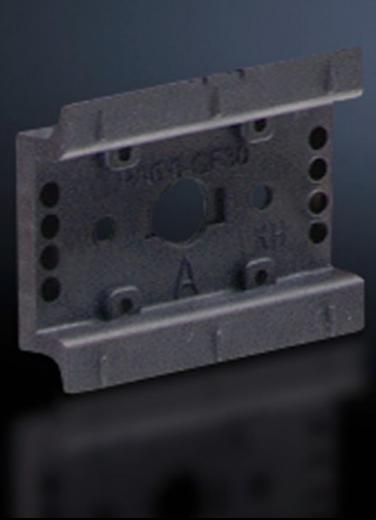

## SV 9342.920 - Support rail 35 x 10 mm for OM adaptors/ supports

For attaching to the adaptor section or to the support frame.

#### **Features**

| Model No.                                     | SV 9342.920                                                                                                                                            |
|-----------------------------------------------|--------------------------------------------------------------------------------------------------------------------------------------------------------|
| Design                                        | TS 55C                                                                                                                                                 |
| Product description                           | For attaching to the adaptor section and support frame.                                                                                                |
| Material                                      | Polyamide                                                                                                                                              |
| Colour                                        | RAL 9005                                                                                                                                               |
| Supply includes                               | Assembly screws                                                                                                                                        |
| Anti-slip guard for motor circuit-<br>breaker | Yes                                                                                                                                                    |
| Support rail type                             | TS 55C                                                                                                                                                 |
| Note                                          | UL approval in conjunction with OM adaptor/support<br>Support rail TS xxD-V only suitable for non-pitch pattern-dependent<br>mounting on support frame |
| Dimensions                                    | Width: 55 mm                                                                                                                                           |
| Packs of                                      | 5 pc(s).                                                                                                                                               |
| Net weight                                    | 0.045                                                                                                                                                  |
| Gross weight                                  | 0.052                                                                                                                                                  |
| Customs tariff number                         | 39269097                                                                                                                                               |
|                                               |                                                                                                                                                        |