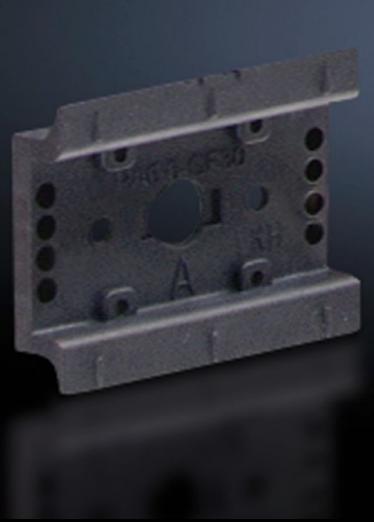

# SV 9342.930 Support rail 35 x 10 mm

State: 29/08/2025 (Source: rittal.com/uae-en)

## SV 9342.930 - Support rail 35 x 10 mm for OM adaptors/ supports

For attaching to the adaptor section or to the support frame.

#### **Features**

| SV 9342.930                                                                                                                                      |
|--------------------------------------------------------------------------------------------------------------------------------------------------|
| TS 55D                                                                                                                                           |
| For attaching to the adaptor section and support frame.                                                                                          |
| Polyamide                                                                                                                                        |
| RAL 9005                                                                                                                                         |
| Assembly screws                                                                                                                                  |
| TS 55D                                                                                                                                           |
| UL approval in conjunction with OM adaptor/support Support rail TS xxD-V only suitable for non-pitch pattern-dependent mounting on support frame |
| Width: 55 mm                                                                                                                                     |
| 5 pc(s).                                                                                                                                         |
| 0.04                                                                                                                                             |
| 0.05                                                                                                                                             |
| 39269097                                                                                                                                         |
| 4028177503977                                                                                                                                    |
| EC001285                                                                                                                                         |
|                                                                                                                                                  |