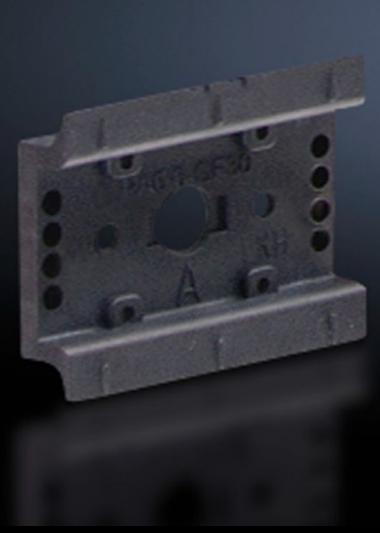

# SV 9342.940 - Support rail 35 x 10 mm for OM adaptors/ supports

For attaching to the adaptor section or to the support frame.

#### **Features**

| Model No.             | SV 9342.940                                                                                                                                      |
|-----------------------|--------------------------------------------------------------------------------------------------------------------------------------------------|
| Design                | TS 55D-V                                                                                                                                         |
| Product description   | For attaching to the adaptor section and support frame.                                                                                          |
| Material              | Polyamide                                                                                                                                        |
| Colour                | RAL 9005                                                                                                                                         |
| Supply includes       | Assembly screws                                                                                                                                  |
| Support rail type     | TS 55D-V                                                                                                                                         |
| Note                  | UL approval in conjunction with OM adaptor/support Support rail TS xxD-V only suitable for non-pitch pattern-dependent mounting on support frame |
| Dimensions            | Width: 55 mm                                                                                                                                     |
| Packs of              | 5 pc(s).                                                                                                                                         |
| Net weight            | 0.055                                                                                                                                            |
| Gross weight          | 0.07                                                                                                                                             |
| Customs tariff number | 39269097                                                                                                                                         |
| EAN                   | 4028177503984                                                                                                                                    |
| ETIM 9                | EC001285                                                                                                                                         |
|                       |                                                                                                                                                  |