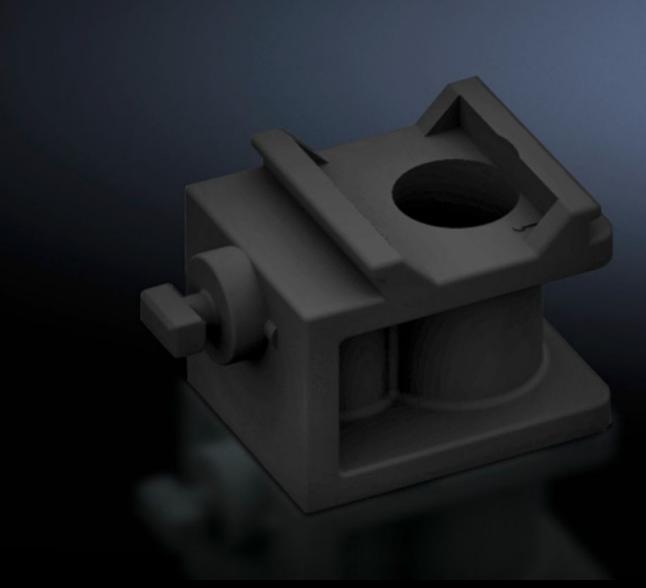

## SV 9346.430 - Support bracket for NH slimline fuse-switch disconnectors

For NH slimline fuse-switch disconnectors size 00 to 3. For attaching a customised conctact hazard protection cover. May be attached to the left and right of the disconnector.

## **Features**

| Model No.             | SV 9346.430                                                                                                                                                                                                                         |
|-----------------------|-------------------------------------------------------------------------------------------------------------------------------------------------------------------------------------------------------------------------------------|
| Applications          | For optional attachment of a customised contact hazard protection cover e.g. for special applications in conjunction with distribution enclosures. The support brackets may be attached to the left and right of the strip chassis. |
| Packs of              | 4 pc(s).                                                                                                                                                                                                                            |
| Net weight            | 0.012                                                                                                                                                                                                                               |
| Gross weight          | 0.02                                                                                                                                                                                                                                |
| Customs tariff number | 73182900                                                                                                                                                                                                                            |
| EAN                   | 4028177631786                                                                                                                                                                                                                       |
| ETIM 9                | EC001900                                                                                                                                                                                                                            |
| ECLASS 8.0            | 27400613                                                                                                                                                                                                                            |