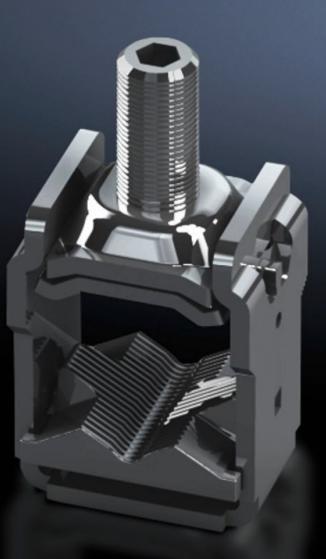

## SV 9346.450 - Box terminal for NH slimline fuse-switch disconnectors

For slimline fuse-switch disconnectors size 1 to 3. For converting NH slimline disconnectors to box terminal connection.

## Features

| Model No.                      | SV 9346.450                                                                               |
|--------------------------------|-------------------------------------------------------------------------------------------|
| Applications                   | For converting NH slimline disconnectors to box terminal connection for round conductors. |
| Material                       | Cast brass                                                                                |
| Surface finish                 | Nickel-plated                                                                             |
| Connection of round conductors | 300 mm²                                                                                   |
| Packs of                       | 3 pc(s).                                                                                  |
| Net weight                     | 0.42                                                                                      |
| Gross weight                   | 0.447                                                                                     |
| Customs tariff number          | 85389099                                                                                  |
| EAN                            | 4028177631809                                                                             |
| ETIM 9                         | EC000001                                                                                  |
| ECLASS 8.0                     | 27141146                                                                                  |
|                                |                                                                                           |