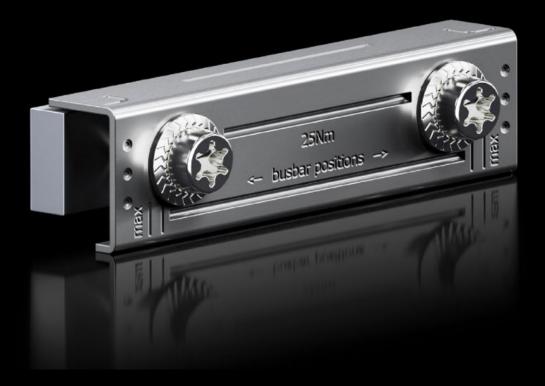

## RX 9365.013 - RiLineX baying connector for busbars

Long busbar connector for the enclosure-to-enclosure baying set, for connecting modular RiLineX boards. The baying set (9360104) is additionally required.

## Features

| Model No.                    | RX 9365.013                                                             |
|------------------------------|-------------------------------------------------------------------------|
| Material                     | Upper part: Sheet steel, zinc-plated<br>Contact plate: E-Cu, tin-plated |
| Dimensions                   | Length: 130 mm                                                          |
| To fit busbars               | 15 x 5/10                                                               |
|                              | 20 x 5/10                                                               |
|                              | 30 x 5/10                                                               |
| Packs of                     | 3 pc(s).                                                                |
| Net weight                   | 1.5                                                                     |
| Gross weight                 | 1.593                                                                   |
| Copper weight (kg per piece) | 0.99                                                                    |
| Customs tariff number        | 73269098                                                                |
| ETIM 9                       | EC002622                                                                |
|                              |                                                                         |