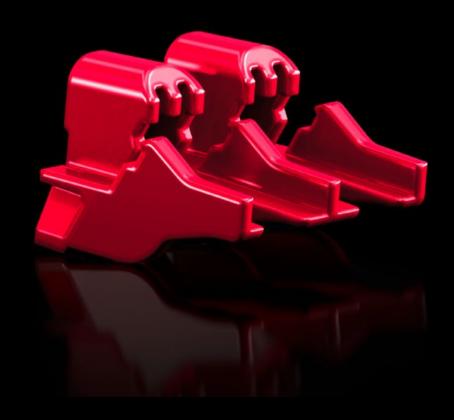

# RX 9365.027 - RiLineX Mounting clips for contact hazard protection profile

Anti-slip clip for the contact hazard protection profile on the RiLine60 busbar system. Only when using RiLineX equipment on the RiLine60 busbar system.

#### **Features**

| Model No.             | RX 9365.027      |
|-----------------------|------------------|
| Material              | Polyamide (PA 6) |
| Colour                | RAL 35745        |
| To fit Model No.      | 9365.025         |
| Packs of              | 24 pc(s).        |
| Net weight            | 0.024            |
| Gross weight          | 0.045            |
| Customs tariff number | 39269097         |
| ETIM 9                | EC002270         |