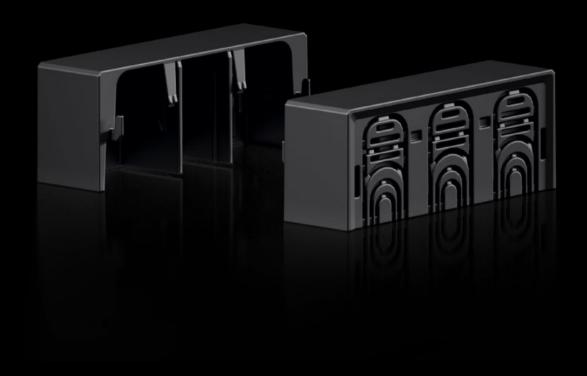

# RX 9365.520 - RiLineX connection space cover for NH fuse-switch disconnectors

RiLineX connection space cover for RiLineX NH fuse-switch disconnectors, size 00, for use during mounting plate assembly.

#### **Features**

| Model No.             | RX 9365.520                            |
|-----------------------|----------------------------------------|
| Material              | Polyamide (PA 6)                       |
|                       | Fire protection corresponding to UL 94 |
| Colour                | RAL 9005                               |
| To fit Model No.      | 9363.000                               |
|                       | 9363.005                               |
|                       | 9363.030                               |
|                       | 9363.035                               |
| Packs of              | 2 pc(s).                               |
| Net weight            | 0.13                                   |
| Gross weight          | 0.13                                   |
| Customs tariff number | 73181900                               |
| ETIM 9                | EC000775                               |
|                       |                                        |