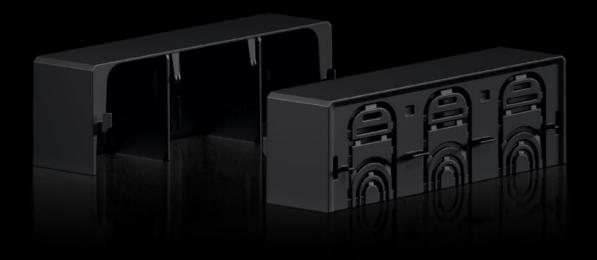

## RX 9365.531 - RiLineX Connection space cover for NH fuse-switch disconnectors

RiLineX connection space cover for RX NH1 fuse-switch disconnector, for use when assembling mounting plates and busbars.