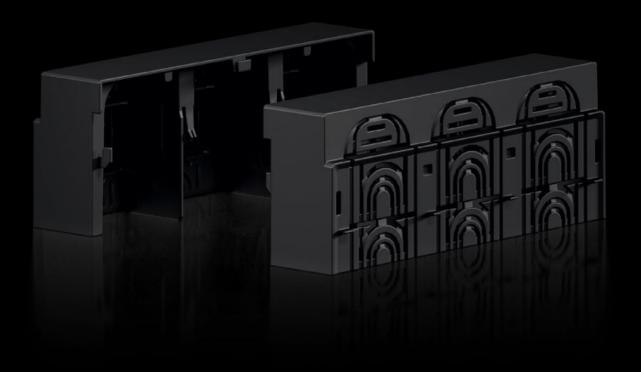

## RX 9365.532 - RiLineX Connection space cover for NH fuse-switch disconnectors

RiLineX connection space cover for RX NH2 fuse-switch disconnector, for use when assembling mounting plates and busbars.