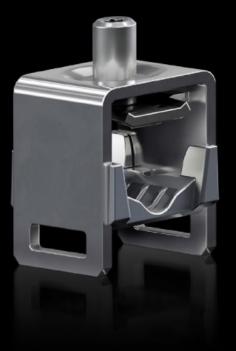

## RX 9365.542 - RiLineX Box terminal for NH fuse-switch disconnectors

RiLineX box terminal set for RX NH1 fuse-switch disconnectors, 35–150 mm<sup>2</sup>