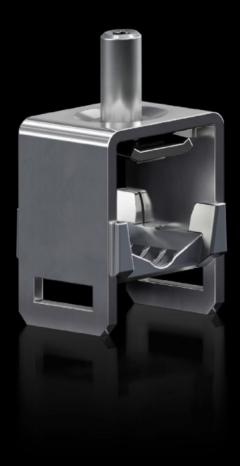

# RX 9365.543 - RiLineX terminal box for NH fuse-switch disconnectors

RiLineX box terminal set for RiLineX NH fuse-switch disconnectors, size 2 and 3, 35 - 240 mm<sup>2</sup>