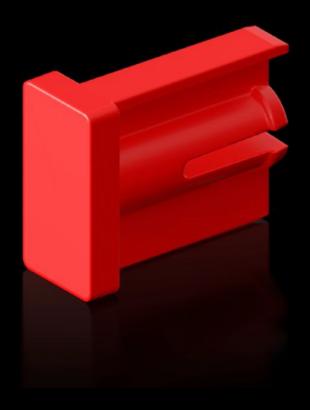

# RX 9365.700 - for component adaptors and component supports

Connection pin for connecting CB component adaptors (160 A variants) for 60 mm busbar platforms.

#### **Features**

| Model No.             | RX 9365.700                            |  |
|-----------------------|----------------------------------------|--|
| Material              | Polyamide (PA 6)                       |  |
|                       | Fire protection corresponding to UL 94 |  |
| Colour                | RAL 35745                              |  |
| To fit Model No.      | 9360.705                               |  |
|                       | 9360.707                               |  |
|                       | 9360.710 - 9360.798                    |  |
| Packs of              | 50 pc(s).                              |  |
| Gross weight          | 0.019                                  |  |
| Customs tariff number | 39269097                               |  |
| ETIM 9                | EC001121                               |  |