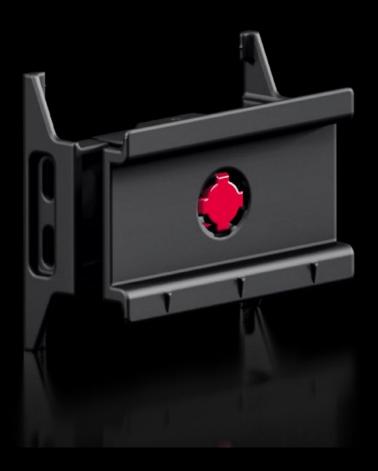

#### RX 9365.744 - RiLineX support rail for component adaptor

RiLineX support rails for component adaptors in width 54 mm for 60 mm busbar systems. Height-adjustable, ideal for securing motor-starter combinations with different mounting levels. For mounting top-mounted equipment with snap fastening on component adaptors and component supports.

#### **Features**

| Model No.             | RX 9365.744                                             |
|-----------------------|---------------------------------------------------------|
| Design                | with height adjustment system                           |
| Material              | Polyamide (PA 6) Fire protection corresponding to UL 94 |
| Colour                | RAL 9005<br>RAL 35745                                   |
| To fit Model No.      | 9360740<br>9360760<br>9360780                           |
| Dimensions            | Width: 54 mm<br>Height: 12 mm, 20 mm                    |
| Packs of              | 8 pc(s).                                                |
| Net weight            | 0.16                                                    |
| Gross weight          | 0.17                                                    |
| Customs tariff number | 39269097                                                |
| ETIM 9                | EC001285                                                |