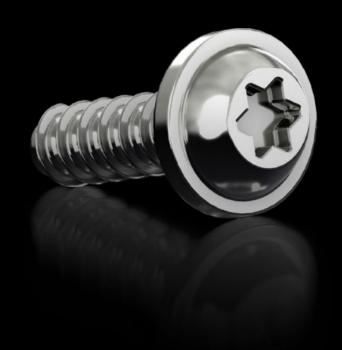

# RX 9365.747 - RiLineX locking screw for support rails

RiLineX locking screw for component adaptor support rails with 60 mm busbar systems.