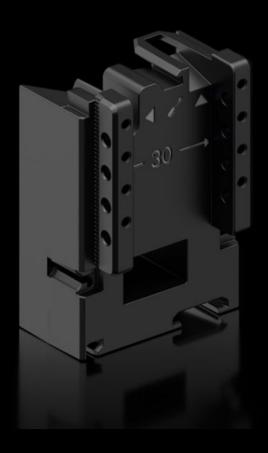

# RX 9365.750 - RiLineX expansion block for component adaptors and component supports

RiLineX extension block, width 45 mm, to extend the component adaptor by 60 mm for busbar systems.

#### **Features**

| Model No.             | RX 9365.750                            |
|-----------------------|----------------------------------------|
| Material              | Polyamide (PA 6)                       |
|                       | Fire protection corresponding to UL 94 |
| Colour                | RAL 9005                               |
| To fit Model No.      | 9360.710                               |
|                       | 9360.720                               |
|                       | 9360.730                               |
|                       | 9360.705                               |
| Dimensions            | Width: 45 mm                           |
|                       | Height: 60 mm                          |
| Packs of              | 8 pc(s).                               |
| Net weight            | 0.232                                  |
| Gross weight          | 0.247                                  |
| Customs tariff number | 39269097                               |
| ETIM 9                | EC002270                               |