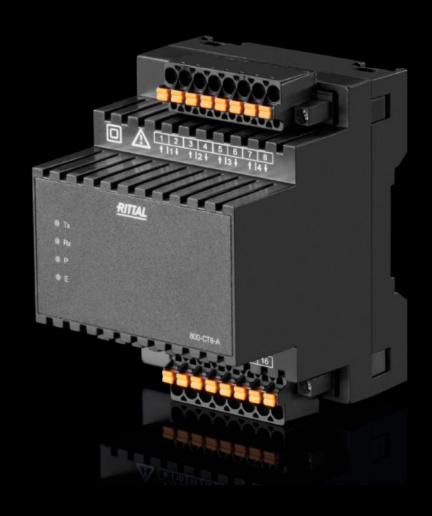

### SV 9393.231 - Current measurement module

To extend the modular network analyser REM 801 with 8 additional current measurement channels.

#### **Features**

| Model No.                                                          | SV 9393.231                                                                                                                                                                                                                                                                                                      |
|--------------------------------------------------------------------|------------------------------------------------------------------------------------------------------------------------------------------------------------------------------------------------------------------------------------------------------------------------------------------------------------------|
| Design                                                             | REM 800-CT-8-A For secondary current transformers (1 A/5 A)                                                                                                                                                                                                                                                      |
| Product description                                                | To extend the modular network analyser REM 801 to a maximum of 92 current measuring channels or for connecting remote system parts etc. Up to 10 extension modules, such as current measurement modules with a maximum bus length of 100 m, may be connected via the internal bus or the bus connection modules. |
| Note on Model No.                                                  | Measurement category CAT II                                                                                                                                                                                                                                                                                      |
| Operating temperature range                                        | -10 °C55 °C                                                                                                                                                                                                                                                                                                      |
| Storage temperature range                                          | -25 °C70 °C                                                                                                                                                                                                                                                                                                      |
| Ambient humidity (non-<br>condensing)                              | 595 %                                                                                                                                                                                                                                                                                                            |
| Contamination level                                                | 2                                                                                                                                                                                                                                                                                                                |
| IP protection category to IEC 60 529                               | IP 20                                                                                                                                                                                                                                                                                                            |
| For mounting on support rails                                      | Yes                                                                                                                                                                                                                                                                                                              |
| Connection of round conductors, fine wire with wire end ferrule    | 0.2 - 2.5 mm²                                                                                                                                                                                                                                                                                                    |
| Connection of round conductors, fine wire without wire end ferrule | 0.2 mm²                                                                                                                                                                                                                                                                                                          |
| Connection of round conductors, single-wire                        | 0.2 - 2.5 mm²                                                                                                                                                                                                                                                                                                    |
| Connection of round conductors, multi-wire                         | 0.2 - 2.5 mm²                                                                                                                                                                                                                                                                                                    |