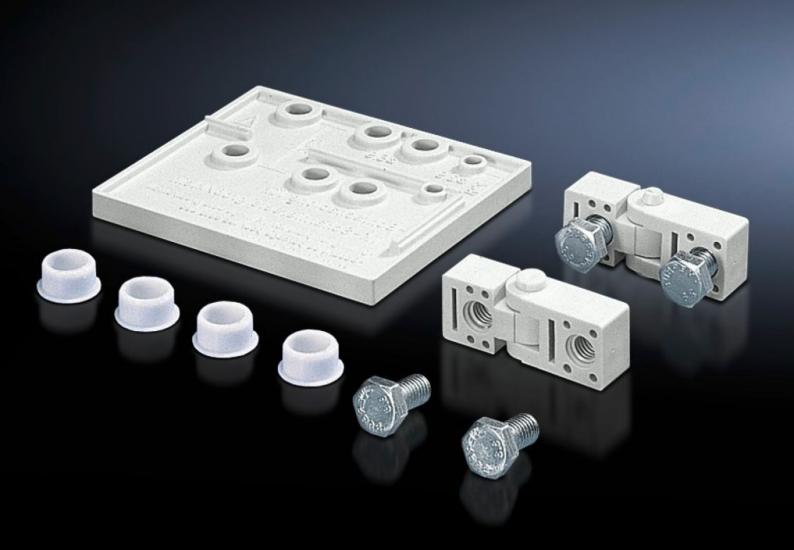

## PK 9580.000 - Hinge for PK

For hinged attachment of covers. The supplied drilling template ensures problem-free assembly.

## **Features**

| Model No.             | PK 9580.000                                                                                    |
|-----------------------|------------------------------------------------------------------------------------------------|
| Product description   | For hinged attachment of covers. The supplied drilling template ensures problem-free assembly. |
| Material              | Polycarbonate                                                                                  |
| Colour                | Similar to RAL 7035                                                                            |
| Supply includes       | 20 hinges<br>Assembly parts                                                                    |
| Packs of              | 10 set(s)                                                                                      |
| Net weight            | 0.31                                                                                           |
| Gross weight          | 0.383                                                                                          |
| Customs tariff number | 83021000                                                                                       |
| EAN                   | 4028177140332                                                                                  |
| ETIM 9                | EC001167                                                                                       |
| ECLASS 8.0            | 27409219                                                                                       |