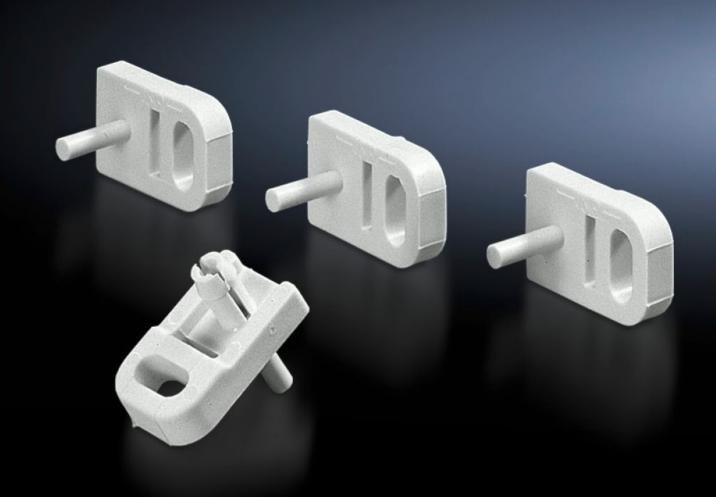

## PK 9583.000 - Wall mounting bracket for PK

For all PK enclosures.

## **Features**

| Model No.             | PK 9583.000                                                                                                                                     |
|-----------------------|-------------------------------------------------------------------------------------------------------------------------------------------------|
| Product description   | The enclosure can be screwed to the wall using four wall mounting brackets. The bracket is securely attached to the enclosure by means of pins. |
| Applications          | For all PK enclosures                                                                                                                           |
| Material              | Polyamide, grey                                                                                                                                 |
| Colour                | Similar to RAL 7035                                                                                                                             |
| Packs of              | 40 pc(s).                                                                                                                                       |
| Net weight            | 0.04                                                                                                                                            |
| Gross weight          | 0.151                                                                                                                                           |
| Customs tariff number | 83024900                                                                                                                                        |
| EAN                   | 4028177140394                                                                                                                                   |
| ETIM 9                | EC002625                                                                                                                                        |
| ECLASS 8.0            | 27189234                                                                                                                                        |