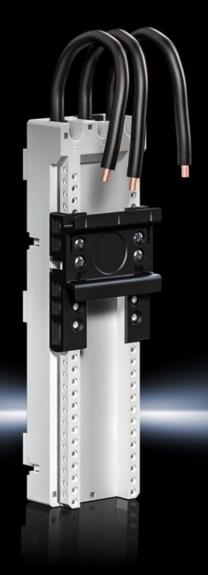

## SV 9635.350 - Component adaptor 3-pole

For assembly of switchgear and protective gear.

#### **Features**

| SV 9635.350                                                                          |
|--------------------------------------------------------------------------------------|
|                                                                                      |
| Comfort                                                                              |
| For mechanical attachment and direct contacting of electrical equipment on the board |
| Polyamide Fire protection corresponding to UL 94                                     |
| RAL 7035                                                                             |
| The technical data may vary for UL applications                                      |
| 32 A                                                                                 |
| 600 V (DC), 3~<br>690 V (AC), 3~                                                     |
| 3-pole                                                                               |
| Rated operating voltage (max.) UL: 600 V AC                                          |
| AWG 10                                                                               |
| 160 mm                                                                               |
| 1 / 10 mm                                                                            |
| adjustable                                                                           |
| Width: 45 mm<br>Height: 160 mm<br>Depth: 34.5 mm                                     |
| 4 pc(s).                                                                             |
| 0.56                                                                                 |
| 0.582                                                                                |
| 0.055                                                                                |
|                                                                                      |