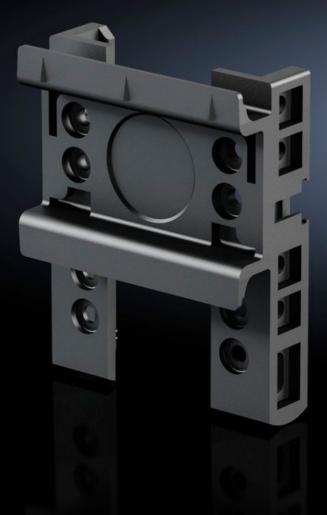

## SV 9635.600 - Support rail for Comfort component adaptors

For attaching starter and reverser combinations on Comfort component adaptors with adjustable support rail.

## Features

| Model No.             | SV 9635.600                                            |
|-----------------------|--------------------------------------------------------|
| Product description   | For attaching equipment and reverser combinations.     |
| Material              | Polyamide<br>Fire protection corresponding to UL 94-V0 |
| Colour                | RAL 9005                                               |
| Supply includes       | Assembly parts                                         |
| Dimensions            | Width: 45 mm<br>Height: 56 mm                          |
| Packs of              | 10 pc(s).                                              |
| Net weight            | 0.1                                                    |
| Gross weight          | 0.143                                                  |
| Customs tariff number | 85469010                                               |
| EAN                   | 4028177817241                                          |
| ETIM 9                | EC001285                                               |
| ECLASS 8.0            | 27141143                                               |
|                       |                                                        |