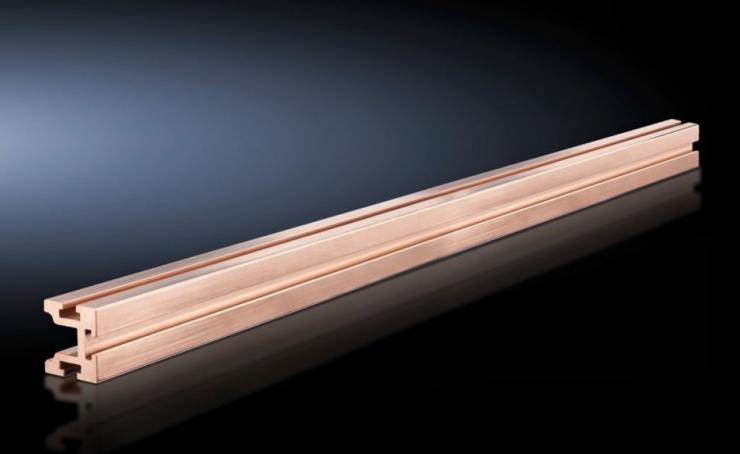

# SV 9640.226 - Maxi-PLS busbar, E-Cu for Maxi-PLS 45 S system

Size: 45x45 mm, bar cross-section: 974 mm<sup>2</sup>

#### Features

| SV 9640.226                                |
|--------------------------------------------|
| For assembling cable connection systems.   |
| E-Cu                                       |
| 974 mm²                                    |
| 599 mm                                     |
| May be cut individually to required length |
| Width: = 600 mm                            |
| 1 pc(s).                                   |
| 5.3                                        |
| 5.3                                        |
| 5.3                                        |
| 74071000                                   |
| 4028177569287                              |
| EC000001                                   |
| 27370303                                   |
|                                            |