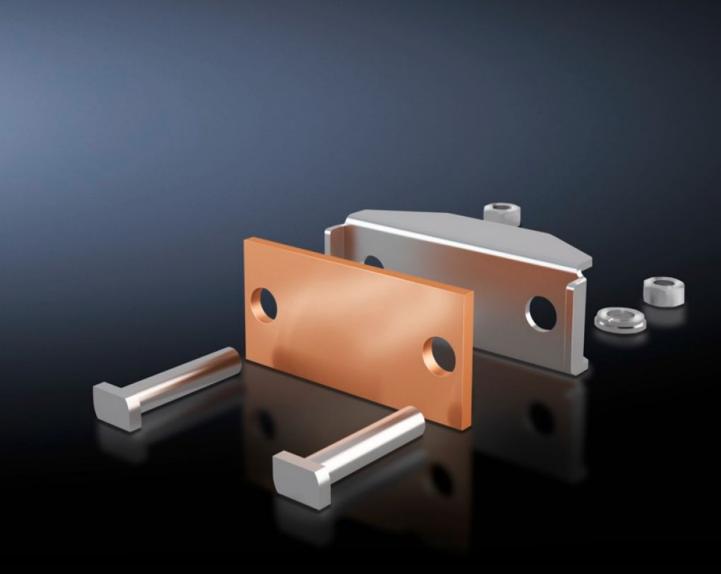

### SV 9640.340 - Connection plate for laminated copper bars

For the connection of laminated flat copper bars.

#### **Features**

| Model No.                                       | SV 9640.340                                             |
|-------------------------------------------------|---------------------------------------------------------|
| Product description                             | For the connection of laminated flat copper bars.       |
| Material                                        | Connection plate: E-Cu<br>Thrust piece: Stainless steel |
| Supply includes                                 | Assembly parts                                          |
| To fit busbars                                  | Maxi-PLS 45 S/45                                        |
| Clamping area for laminated copper bars (W x H) | 63 x 20 mm                                              |
| Packs of                                        | 3 pc(s).                                                |
| Net weight                                      | 1.455                                                   |
| Gross weight                                    | 1.477                                                   |
| Copper weight (kg per piece)                    | 0.19                                                    |
| Customs tariff number                           | 73269098                                                |
| EAN                                             | 4028177238688                                           |
| ETIM 9                                          | EC002498                                                |
| ECLASS 8.0                                      | 27379201                                                |