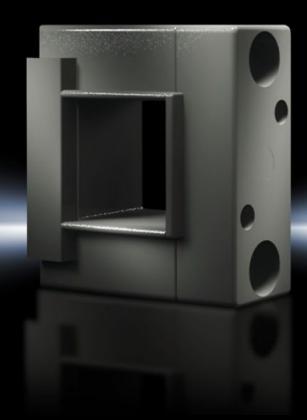

# SV 9649.000 - Busbar support

For the attachment of Maxi-PLS busbars by inserting into the supports, 2-part.

#### **Features**

| SV 9649.000         |
|---------------------|
| Polyamide           |
| Similar to RAL 9011 |
| Maxi-PLS 1600       |
| Maxi-PLS 2000       |
| 1 pc(s).            |
| 0.378               |
| 0.42                |
| 85469010            |
| 4028177400764       |
| EC001166            |
| 27400613            |
|                     |