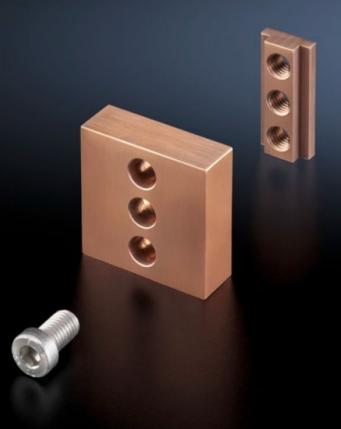

## SV 9650.171 - Contact piece

For contacting the connection brackets to the Maxi-PLS busbars.

#### Features

| Model No.                    | SV 9650.171                                                    |
|------------------------------|----------------------------------------------------------------|
| Applications                 | For contacting the connection brackets to the Maxi-PLS busbars |
| Material                     | E-Cu                                                           |
| Supply includes              | Contact piece                                                  |
|                              | Sliding block                                                  |
|                              | Assembly parts                                                 |
| To fit busbars               | Maxi-PLS 3200                                                  |
| Packs of                     | 1 pc(s).                                                       |
| Net weight                   | 0.66                                                           |
| Gross weight                 | 0.67                                                           |
| Copper weight (kg per piece) | 0.65                                                           |
| Customs tariff number        | 74198090                                                       |
| EAN                          | 4028177643024                                                  |
| ETIM 9                       | EC002525                                                       |
| ECLASS 8.0                   | 27400613                                                       |
|                              |                                                                |