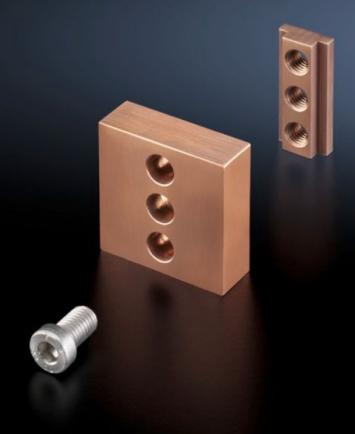

# SV 9650.181 - Contact piece

For contacting the connection brackets to the Maxi-PLS busbars.

#### **Features**

| Model No.                    | SV 9650.181                                                    |
|------------------------------|----------------------------------------------------------------|
| Applications                 | For contacting the connection brackets to the Maxi-PLS busbars |
| Material                     | E-Cu                                                           |
| Supply includes              | Contact piece<br>Sliding block                                 |
|                              | Assembly parts                                                 |
| To fit busbars               | Maxi-PLS 3200                                                  |
| Packs of                     | 1 pc(s).                                                       |
| Net weight                   | 1.1                                                            |
| Gross weight                 | 1.124                                                          |
| Copper weight (kg per piece) | 1.08                                                           |
| Customs tariff number        | 74198090                                                       |
| EAN                          | 4028177643031                                                  |
| ETIM 9                       | EC002525                                                       |
| ECLASS 8.0                   | 27400613                                                       |
|                              |                                                                |