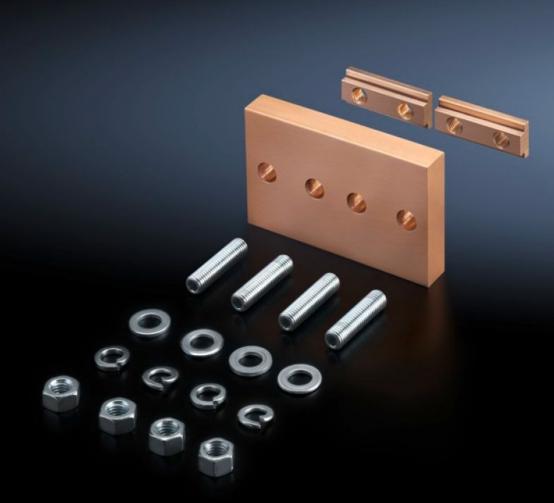

### SV 9650.191 - Longitudinal connector E-Cu

For simple baying connection of Maxi-PLS busbars.

#### Features

| SV 9650.191                                      |
|--------------------------------------------------|
| For simple baying connection of Maxi-PLS busbars |
| E-Cu                                             |
| Longitudinal connectors                          |
| Sliding blocks                                   |
| Bolts                                            |
| Assembly parts                                   |
| Maxi-PLS 60                                      |
| 1 pc(s).                                         |
| 2.21                                             |
| 2.221                                            |
| 1.87                                             |
| 74198090                                         |
| 4028177643048                                    |
| EC002525                                         |
| 27400613                                         |
|                                                  |