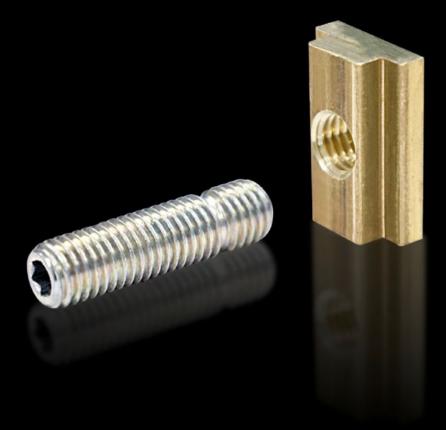

### SV 9650.370 - Terminal studs for Maxi-PLS

For connecting cables with ring terminals

#### **Features**

| Model No.             | SV 9650.370                                |
|-----------------------|--------------------------------------------|
| Product description   | For connecting cables with ring terminals. |
| Material              | Terminal stud: Steel, zinc-plated          |
|                       | Sliding block: Copper alloy                |
| Supply includes       | Terminal studs                             |
|                       | Sliding blocks                             |
|                       | Assembly parts                             |
| To fit busbars        | Maxi-PLS 60                                |
| Dimensions            | Thread: M12                                |
|                       | Thread length: 32 mm                       |
| Packs of              | 3 pc(s).                                   |
| Net weight            | 0.3                                        |
| Gross weight          | 0.347                                      |
| Customs tariff number | 73181535                                   |
| EAN                   | 4028177239548                              |
| ETIM 9                | EC002498                                   |
| ECLASS 8.0            | 27379201                                   |
|                       |                                            |