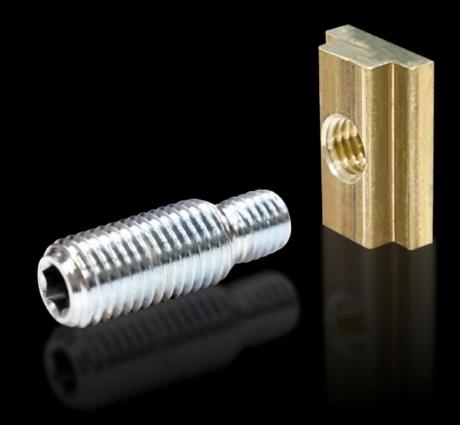

### SV 9650.380 - Terminal studs for Maxi-PLS

For connecting cables with ring terminals

#### **Features**

| SV 9650.380                                |
|--------------------------------------------|
| For connecting cables with ring terminals. |
| Terminal stud: Steel, zinc-plated          |
| Sliding block: Copper alloy                |
| Terminal studs                             |
| Sliding blocks                             |
| Assembly parts                             |
| Maxi-PLS 60                                |
| Thread: M16                                |
| Thread length: 32 mm                       |
| 3 pc(s).                                   |
| 0.393                                      |
| 0.475                                      |
| 0.13                                       |
| 73181535                                   |
| 4028177239555                              |
| EC002498                                   |
| 27379201                                   |
|                                            |