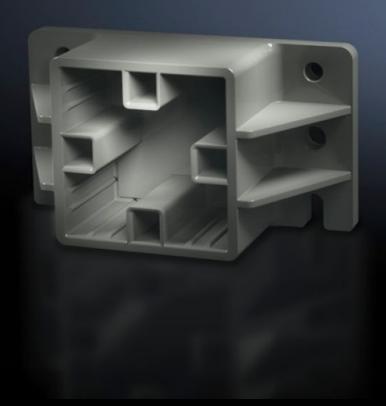

## SV 9659.010 - End supports for Maxi-PLS busbars

For attaching Maxi-PLS busbars on the sides by insertion into the supports.

#### **Features**

| Model No.             | SV 9659.010                                                                                                                         |
|-----------------------|-------------------------------------------------------------------------------------------------------------------------------------|
| Product description   | For attaching Maxi-PLS busbars when used as a cable connection system. The stepped configuration ensures simple cable installation. |
| Material              | Polyamide Fire protection corresponding to UL 94-V0                                                                                 |
| Colour                | Similar to RAL 9011                                                                                                                 |
| Supply includes       | Assembly parts                                                                                                                      |
| To fit busbars        | Maxi-PLS 60                                                                                                                         |
| Packs of              | 2 pc(s).                                                                                                                            |
| Net weight            | 0.4                                                                                                                                 |
| Gross weight          | 0.42                                                                                                                                |
| Customs tariff number | 39269097                                                                                                                            |
| EAN                   | 4028177400870                                                                                                                       |
| ETIM 9                | EC001166                                                                                                                            |
| ECLASS 8.0            | 27400607                                                                                                                            |