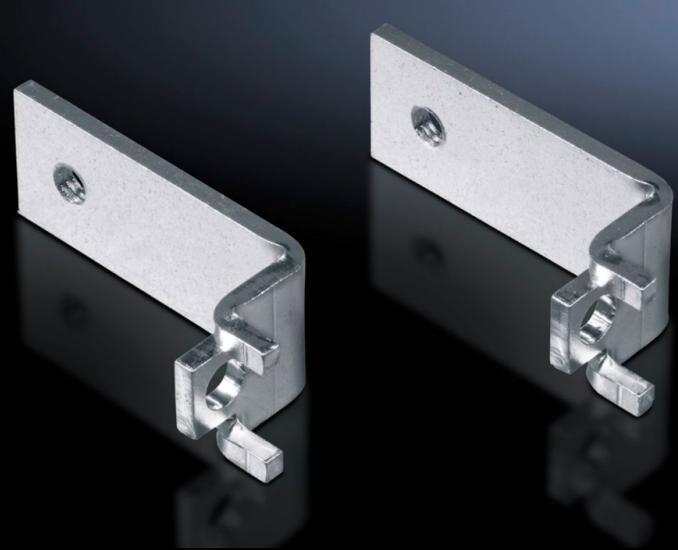

## SV 9660.090 - Mounting bracket for contact hazard protection cover

For the attachment of contact hazard protection covers.

## **Features**

| Model No.                     | SV 9660.090                                                                                                    |
|-------------------------------|----------------------------------------------------------------------------------------------------------------|
| Product description           | For the attachment of contact hazard protection covers. Tapped hole M6.                                        |
| Material                      | Sheet steel                                                                                                    |
| Surface finish                | Zinc-plated                                                                                                    |
| Supply includes               | Assembly screws                                                                                                |
| Assembly instruction          | The mounting bracket is fitted to the enclosure frame.                                                         |
| Packs of                      | 24 pc(s).                                                                                                      |
| Net weight                    | 0.864                                                                                                          |
| Gross weight                  | 0.97                                                                                                           |
| PCF per pack (cradle-to-gate) | 3.7 kg CO2 eq (Cat B)                                                                                          |
| Note on PCF category          | Category B: PCF value (cradle-to-gate) based on the product weight, approximately calculated and self-declared |
| Customs tariff number         | 73182900                                                                                                       |
| EAN                           | 4028177448322                                                                                                  |
| ETIM 9                        | EC002620                                                                                                       |
| ECLASS 8.0                    | 27400613                                                                                                       |
|                               |                                                                                                                |