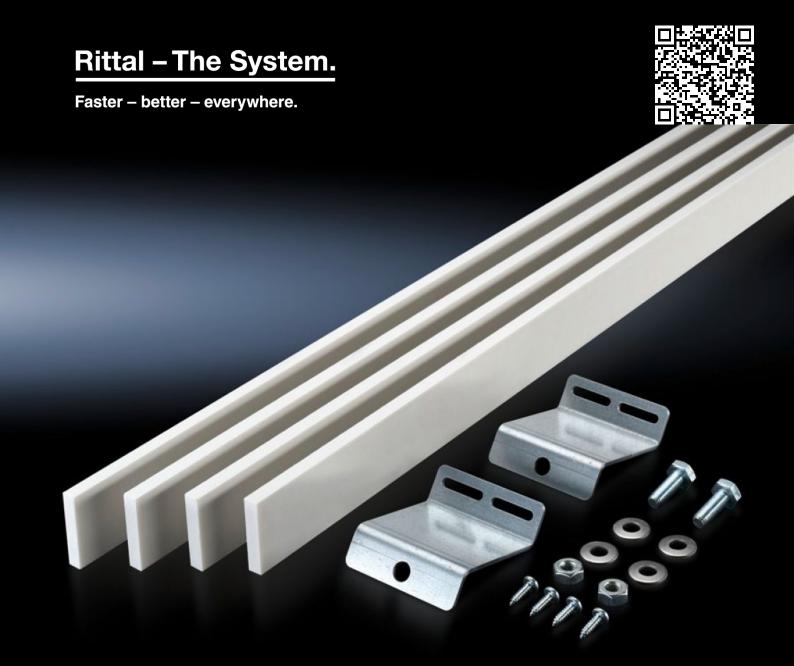

## SV 9660.205 - Support set (stabiliser) for connector kit

To support the connector kits top/bottom for air circuit-breakers (ACB).

#### **Features**

| Model No.                     | SV 9660.205                                                                                                                                                                         |
|-------------------------------|-------------------------------------------------------------------------------------------------------------------------------------------------------------------------------------|
| Product description           | To support the connector kits top/bottom for air circuit-breakers (ACB).                                                                                                            |
| Material                      | Stabiliser: Fibreglass-reinforced polyester Angle bracket: Sheet steel                                                                                                              |
| Supply includes               | 4 plastic stabilisers<br>2 angle brackets<br>Assembly parts                                                                                                                         |
| Note                          | The angle brackets included with the supply are only suitable for use in TS enclosures When using the support set in VX enclosures, angle bracket 9686.495 is additionally required |
| Packs of                      | 1 pc(s).                                                                                                                                                                            |
| Net weight                    | 4.84                                                                                                                                                                                |
| Gross weight                  | 5.12                                                                                                                                                                                |
| PCF per pack (cradle-to-gate) | 17.8 kg CO2 eq (Cat B)                                                                                                                                                              |
| Note on PCF category          | Category B: PCF value (cradle-to-gate) based on the product weight approximately calculated and self-declared                                                                       |
| Customs tariff number         | 39162000                                                                                                                                                                            |
| EAN                           | 4028177709379                                                                                                                                                                       |
| ETIM 9                        | EC002270                                                                                                                                                                            |
| ECLASS 8.0                    | 27400613                                                                                                                                                                            |
|                               |                                                                                                                                                                                     |