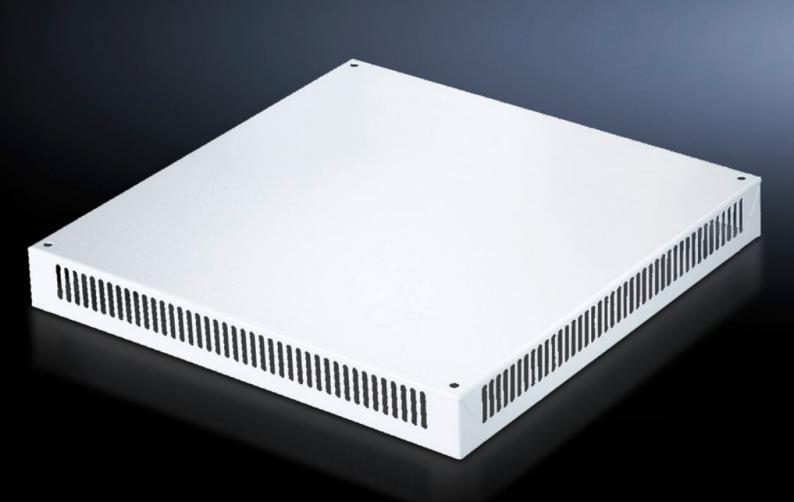

## SV 9660.235 - Roof plate IP 2X with ventilation hole for TS

For enclosures without roof plate and in exchange for the standard roof in other TS enclosures.

## **Features**

| Model No.             | SV 9660.235                                                                                     |
|-----------------------|-------------------------------------------------------------------------------------------------|
| Applications          | For enclosures without roof plate and in exchange for the standard roof in other TS enclosures. |
| Material              | Sheet steel, 1.5 mm                                                                             |
| Surface finish        | Textured paint                                                                                  |
| Colour                | RAL 7035                                                                                        |
| Supply includes       | Assembly parts                                                                                  |
| Build-up height       | 72 mm                                                                                           |
| To fit                | Width: = 600 mm<br>Depth: = 600 mm                                                              |
| Packs of              | 1 pc(s).                                                                                        |
| Net weight            | 5.924                                                                                           |
| Gross weight          | 6.66                                                                                            |
| Customs tariff number | 94039910                                                                                        |
| EAN                   | 4028177464940                                                                                   |
| ETIM 9                | EC000744                                                                                        |
| ECLASS 8.0            | 27182405                                                                                        |
|                       |                                                                                                 |