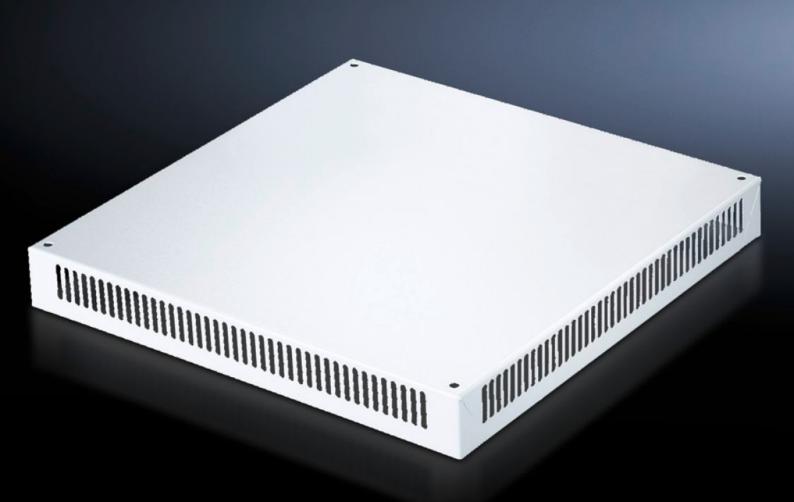

## SV 9660.255 - Roof plate IP 2X with ventilation hole for TS

For enclosures without roof plate and in exchange for the standard roof in other TS enclosures.

## **Features**

| Model No.             | SV 9660.255                                                                                     |
|-----------------------|-------------------------------------------------------------------------------------------------|
| Applications          | For enclosures without roof plate and in exchange for the standard roof in other TS enclosures. |
| Material              | Sheet steel, 1.5 mm                                                                             |
| Surface finish        | Textured paint                                                                                  |
| Colour                | RAL 7035                                                                                        |
| Supply includes       | Assembly parts                                                                                  |
| Build-up height       | 72 mm                                                                                           |
| To fit                | Width: = 1,000 mm<br>Depth: = 600 mm                                                            |
| Packs of              | 1 pc(s).                                                                                        |
| Net weight            | 9.434                                                                                           |
| Gross weight          | 9.931                                                                                           |
| Customs tariff number | 94039910                                                                                        |
| EAN                   | 4028177464964                                                                                   |
| ETIM 9                | EC000744                                                                                        |
| ECLASS 8.0            | 27182405                                                                                        |
|                       |                                                                                                 |