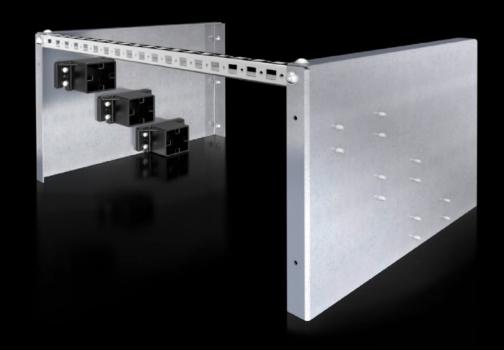

## SV 9660.980 - Compact infeed for Maxi-PLS

For individual use as a 3-pole cable connection bar system. Direct mounting on the mounting plate or punched section without mounting flange.

#### **Features**

| Model No.             | SV 9660.980                                                                                                                                   |
|-----------------------|-----------------------------------------------------------------------------------------------------------------------------------------------|
| Product description   | For individual use as a 3-pole cable connection bar system. Direct mounting on the mounting plate or punched section without mounting flange. |
| Material              | End support: Polyamide (PA 6)<br>Retaining plate: Sheet steel, zinc-plated<br>Punched rail: Sheet steel, zinc-plated                          |
| Supply includes       | 6 end supports 2 support plates for end supports 1 punched rail 23 x 23 mm (length 495 mm) Assembly parts                                     |
| To fit busbars        | Maxi-PLS 45 S/45                                                                                                                              |
| Packs of              | 1 pc(s).                                                                                                                                      |
| Net weight            | 5.221                                                                                                                                         |
| Gross weight          | 5.7                                                                                                                                           |
| Customs tariff number | 85369001                                                                                                                                      |
| EAN                   | 4028177525726                                                                                                                                 |
| ETIM 9                | EC004592                                                                                                                                      |
| ECLASS 8.0            | 27400613                                                                                                                                      |