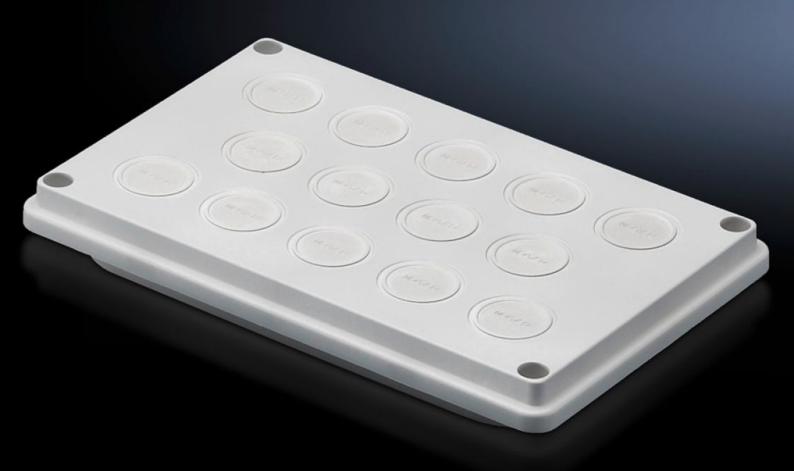

# SV 9665.750 - Cable entry gland for roof plate

Cable entry glands for roof plates, with metric knockouts, sealing membranes, entry glands, or sealed.

#### **Features**

| Model No.                            | SV 9665.750                                      |
|--------------------------------------|--------------------------------------------------|
| Design                               | 14 x M25/32                                      |
| Product description                  | For simple, secure cable entry in the roof zone. |
| Material                             | Insulating material                              |
| Colour                               | RAL 7035                                         |
| Supply includes                      | Seal included                                    |
| No. of metric knockouts              | 14 x M25/M32                                     |
| Dimensions                           | Width: 250 mm<br>Depth: 160 mm                   |
| IP protection category to IEC 60 529 | IP 55                                            |
| Packs of                             | 1 pc(s).                                         |
| Net weight                           | 0.25                                             |
| Gross weight                         | 0.279                                            |
| Customs tariff number                | 39269097                                         |
| EAN                                  | 4028177382442                                    |
| ETIM 9                               | EC000211                                         |
|                                      |                                                  |