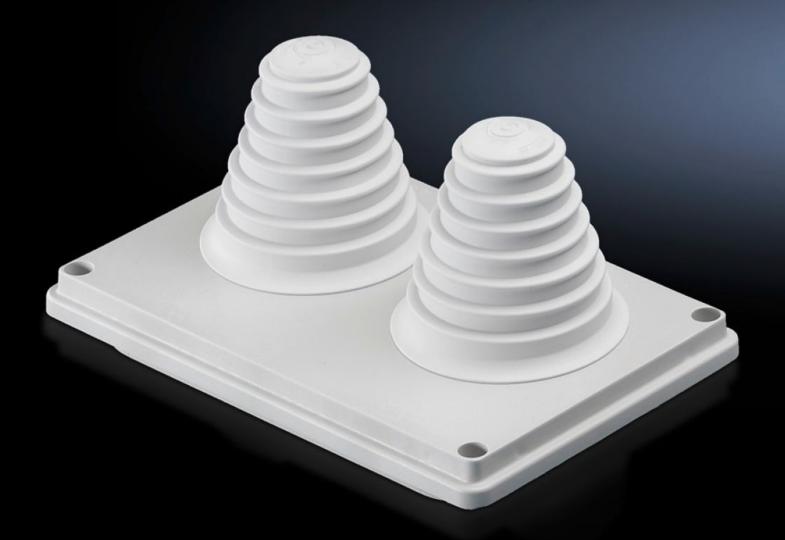

## SV 9665.780 - Cable entry gland for roof plate

Cable entry glands for roof plates, with metric knockouts, sealing membranes, entry glands, or sealed.

## **Features**

| Model No.                            | SV 9665.780                                      |
|--------------------------------------|--------------------------------------------------|
| Design                               | with entry fittings up to Ø 66 mm                |
| Product description                  | For simple, secure cable entry in the roof zone. |
| Material                             | Insulating material                              |
| Colour                               | RAL 7035                                         |
| Supply includes                      | Seal included                                    |
| Dimensions                           | Width: 250 mm<br>Depth: 160 mm                   |
| IP protection category to IEC 60 529 | IP 55                                            |
| Packs of                             | 1 pc(s).                                         |
| Net weight                           | 0.38                                             |
| Gross weight                         | 0.39                                             |
| Customs tariff number                | 85369095                                         |
| EAN                                  | 4028177382473                                    |
| ETIM 9                               | EC000211                                         |
| ECLASS 8.0                           | 27142421                                         |