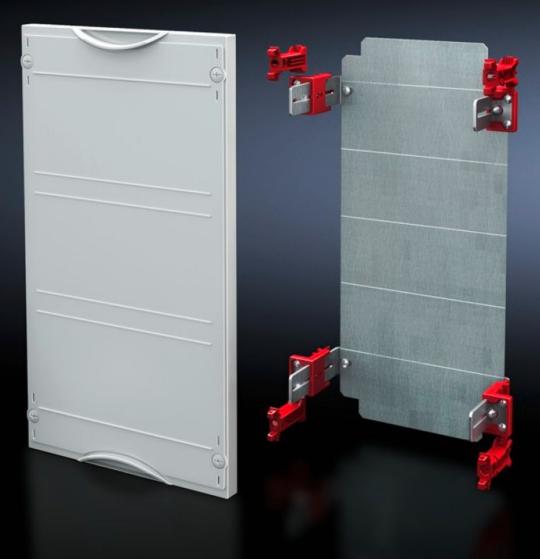

## SV 9666.080 - Mounting plate module

With mounting plate. Cover is prepared for a lead seal.